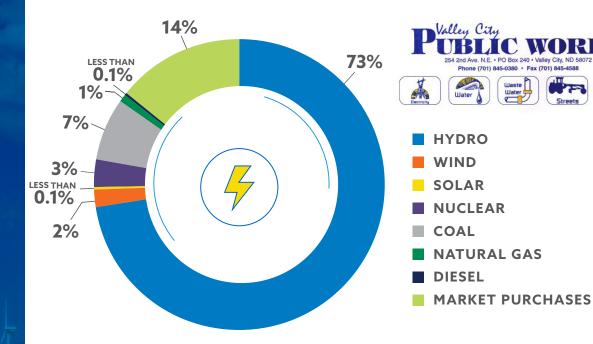

## **VALLEY CITY'S POWER SUPPLY MIX**

Our diverse mix of power supply resources results in reliable, affordable and environmentally friendly electric service for Valley City's citizens and businesses.

For more information about how our power supply percentages are calculated, go to go to mrenergy.com/energy-resources/generation.

WHERE DOES YOUR ELECTRICITY COME FROM?

75% renewable power supply